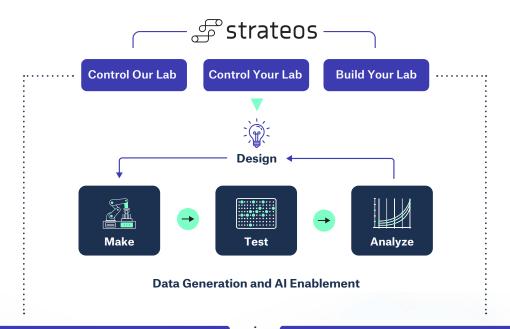

## OUR PLATFORM AND PRODUCTS

The **Strateos Platform** is reimagining and redefining laboratories as smart data centers by enabling both remote-controlled and on-demand access to our automated cloud labs for data generation, and the ability for organizations to command and control their own laboratories.

# **OUR LAB**

Remote control and automated cloud labs that are accessible from a web browser enabling scientists around the world to easily access and control new technologies, drug discovery, cell and gene therapy and synthetic biology workflows.

#### YOUR LAB

Strateos' smart lab facility design-build services and lab control software enables organizations to control their own scientific instruments and laboratories locally and worldwide, schedule workflows and manage their scientific data.